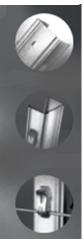

Perview of the service of the servic

 VitiFort® Features profiles are equipped with clip-on hooks for up to 40% time savings at uppering season. Patented hooks are anticrushing and profiled to optimize their resistance to mechanization

A short and complete range, adapted to low, intermediate and high vines.

- V33 is made of 250 GD structural steel in two thicknesses 1.5mm & 1.8 mm. Its profile is designed for low and intermediate vines.
- V45 manufactured in 250 GD structural steel in two thicknesses 1.2 mm and 1.5 mm Its closed profile and N-notch are designed for very stony soils where pluging is a limiting factor.
- V50 made of 250 GD structural steel in two thicknesses 1.5mm & 1.8 mm Its profile is designed for great versatility.
- V60 made of 250 GD structural steel in two thicknesses 1.5 mm & 1.8 mm. The design of its profile is studied for vineyards with medium to heavy loads.
- V80 made of structural steel 250 GD in two thicknesses 1.5 mm & 1.8 mm, designed for vineyards with heavy loads.
- VX made of 250GD structural steel in a single thickness of 2mm. Its closed profile is designed as end post.