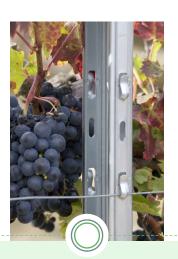

ALqEOS® <u>The first profiles made</u> from Xcarb® raw materials, VitiFort OPTIMUM® coating and VitiFort® features

- Xcarb® brings together ARCELORMITTAL® actions toward carbon neutrality by 2050. ALqEOS® ensures raw material carbon neutrality by 2025.
- VitiFort OPTIMUM® by Magnelis® Well known for many years in viticulture for its proven longevity, its reduced environmental impacts and its economic competitiveness.

Perview of the service of the servic

 VitiFort® Features profiles are equipped with clip-on hooks for up to 40% time savings at uppering season. Patented hooks are anticrushing and profiled to optimize their resistance to mechanization