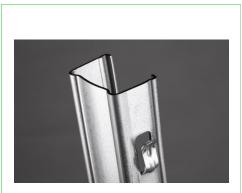

Perview of the service of the servic

 VitiFort® Features profiles are equipped with clip-on hooks for up to 40% time savings at uppering season. Patented hooks are anticrushing and profiled to optimize their resistance to mechanization